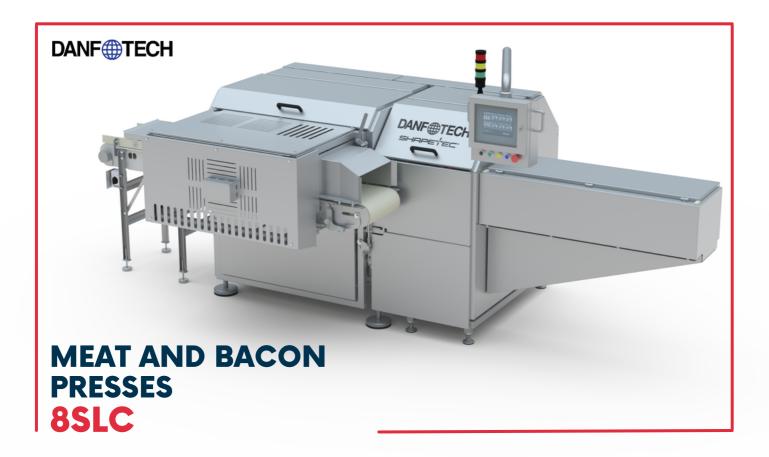

### MEAT AND BACON PRESSES SERVO FLEX PRESSES

The 8SLC Servo press is designed for automatic operation with

3 individual servos controlled by ShapetecTM press technology

which secures the perfect compression and automatically flexes the height, based on the individual thickness of the product to be pressed.

- No hydraulics or cooling water
- Reduce operating cost & sanitation concerns

Automatic conveyors, with custom length, load, and discharge frozen bellies and integrate with existing production lines.

The standard 8SLC Servo press is manually operated with both in-feed and discharge conveyors which can be integrated into a delivery form freezer as well as hand off to slicer or similar equipment.

## **MEAT AND BACON PRESSES** SERVO FLEX PRESSES, SHAPETEC, TYPE8 SLC

## **8SLC IN NUMBERS**

- Up to 8 cycles per minute
- Press available with auto in-feed conveyor, made to customer specification in length
- Press chamber length 1040mm x 406mm x 120 mm (41"x 16"x4,7")o
- Up to 20mm / .75" automatic flex
- Quick toolless die change in less than 5-7 min.
- 380V-460V x 3 phase 50Hz or 60 Hz
- 63 Amps
- Air pressure @ 100PSI or 7 bar

## **8SLC FEATURES**

- All Servo operated
- No Water + No Hydraulics = No Contamination
- Largest & longest press chamber of any press in the industry
- Intelligent ShapetecTM Press Controls for customized compression control, wrinkle reduction, optimal shape, and maximum yields.
- 3 Directional pressing for better shape and yield opportunity
- Remote electrical cabinet, installed in dry area
- No water contamination
- Allen Bradley PanelView touch screen controls with visual troubleshooting assistance
- Maintenance check list with sign-off installed
- CE approved