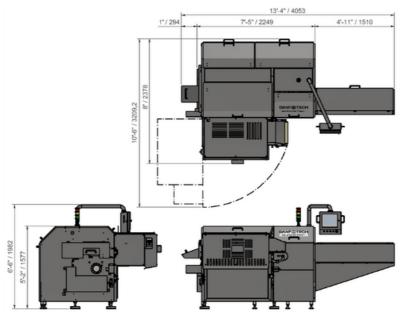

## **8SLC IN NUMBERS**

- Up to 8 cycles per minute
- Press available with auto in-feed conveyor, made to customer specification in length
- Press chamber length 1040mm x 406mm x 120 mm (41"x 16"x4,7")o
- Up to 20mm / .75" automatic flex
- Quick toolless die change in less than 5-7 min.
- 380V-460V x 3 phase 50Hz or 60 Hz
- 63 Amps
- Air pressure @ 100PSI or 7 bar