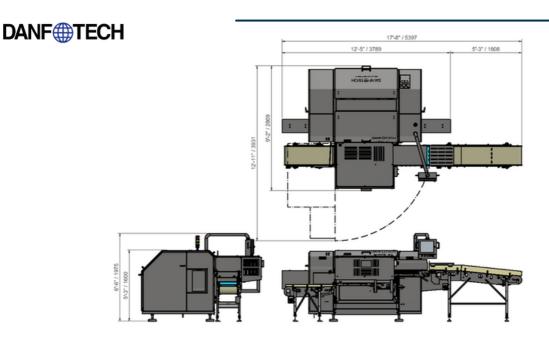

### **14S IN NUMBERS**

- Up to 14 cycles per minute
- Press chamber length at 1040mm x 406mm x 120mm (41" x 16" x 4,7 ")
- 41" to press the longest. units at 1016mm/40" Up to 20mm / .75" automatic flex
- Quick toolless die change in less than 5-7 min.
- 380V-460V x 3 phase 50Hz or 60 Hz
- 80 Amps
- Air pressure @ 100PSI or 7 bar