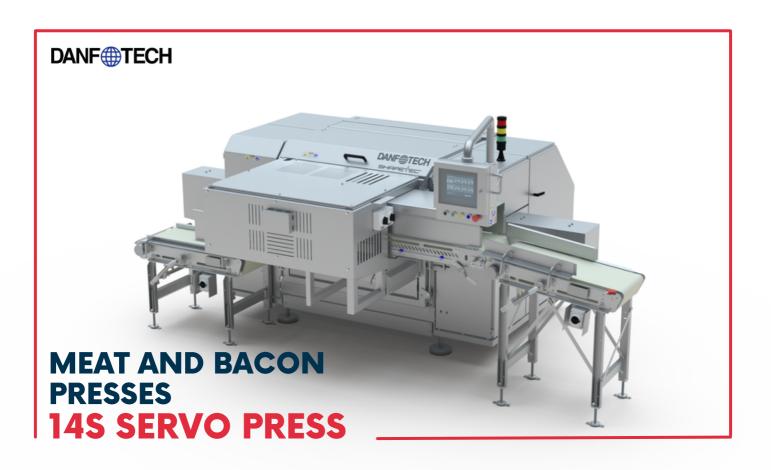

# MEAT AND BACON PRESSES SERVO FLEX PRESSES

The 14S Servo press is designed for automatic operation with 4 individual servos controlled by ShapetecTM press technology which secures the perfect compression and automatically flexes the height, based on the individual thickness of the product to be pressed.

- No hydraulics or cooling water
- Reduce operating cost & sanitation concerns

Pressed product yields a higher percentage of #1 slices due to the 4 directional ShapetecTM compression controls. Automatic conveyors, with custom length, load and discharge frozen bellies and integrate with existing production lines. The 14S Servo press comes with both in-feed and discharge conveyors which can be integrated into a delivery form freezer as well as hand off to slicer or similar equipment

#### **14S FEATURES**

- All Servo operated
- No Water + No Hydraulics = No Contamination
- Largest & longest press chamber of any press in the industry
- Intelligent ShapetecTM Press Controls for customized compression control, wrinkle reduction, optimal shape, and maximum yields.
- 4 Directional pressing for better shape and yield opportunity
- Remote electrical cabinet, installed in dry area
- No water contamination
- Allen Bradley PanelView touch screen controls with visual troubleshooting assistance
- Maintenance check list with sign-off installed
- CE approved