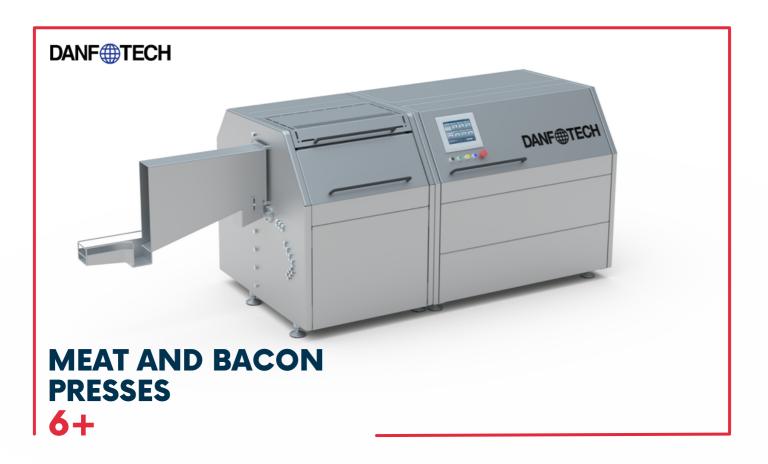

## MEAT AND BACON PRESSES

The standard 6+ Hydraulic operated press is designed for Manual operation and includes a Powerful Hydraulic but gentle pressing system which secures the perfect compression of products. Danfotech 6+ presses bellies using a die set in shapes that correspond to the desired finished products.

The frozen meat or bellies is molded in the hydraulic operated press where it is exposed to a 3-dimensional pressure to attain uniform shape and quality for maximizing slicing yields. The 6+can be delivered with a wide selection of easy interchangeable, snap-in die-sets available for a wide range of applications.

The 6+ Press offers automatic infeed and discharge options with various auxiliary system. Automatic conveyors, with custom length, load, and discharge. Can be integrated with existing production lines.