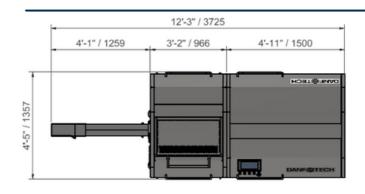

#### **6+ IN NUMBERS**

- Up to 6 cycles per minute
- Press available with optional in-feed conveyor and with a manual loading function.
- Press Chamber length 790 mm x 406 mm x 120 mm (35"x16"x4,7")
- Quick toolless die change in less than 5-7 min.
- 380V-460V x 3 phase 50Hz or 60 Hz'
- 63 Amps