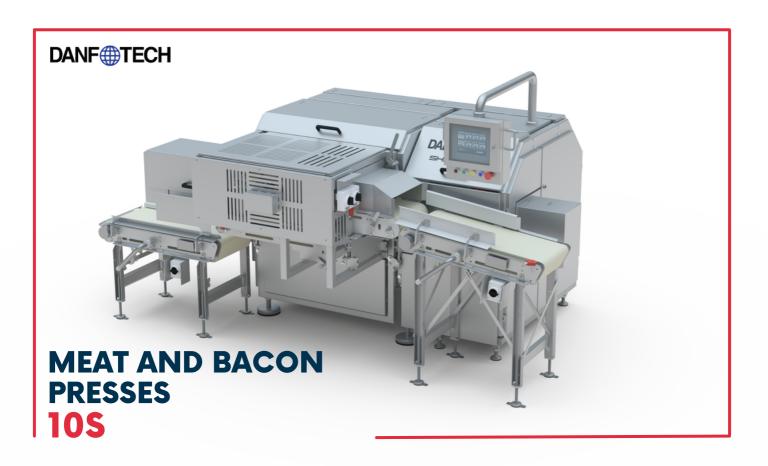

# MEAT AND BACON PRESSES SERVO FLEX PRESSES

The 10S Servo press is designed for automatic operation with 4 individual servos controlled by ShapetecTM press technology which secures the perfect compression and automatically flexes the height, based on the individual thickness of the product to be pressed.

The 10S Servo press comes with both in-feed and discharge conveyors which can be integrated into a delivery form freezer as well as hand off to slicer or similar equipment.

## **MEAT AND BACON PRESSES**

SERVO FLEX PRESSES, SHAPETEC, TYPE 10S