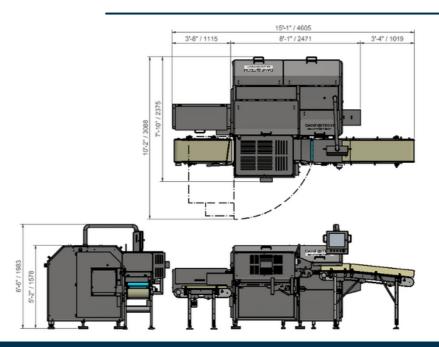

### **10S IN NUMBERS**

- Up to 10 cycles per minute
- Press chamber length at 889mm x 406mm x 120mm. (35" x 16" x 4,7")
- 35" to press the longest units at 889mm
- Up to 20mm / .75" automatic flex
- Quick toolless die change in less than 5-7 min.
- 380V-460V x 3 phase 50Hz or 60 Hz
- 80 Amps
- Air pressure @ 100PSI or 7 bar